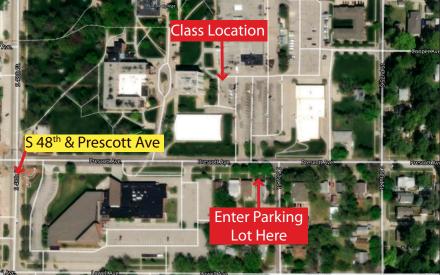

## **New General Class Starting in March 2025**

Want privileges in all the amateur bands? Want 83% of the total amateur spectrum? Then the general class is for you. Starting date TBD but sometime in March 2025.

See map for location. The class time will be 18:30 to 21:30.

Contact Bryan Leavitt WØBCL at <u>wØbcl1@gmail.</u> <u>com</u> or Aaron Rogge NØADR at <u>nØadr@ajrogge.</u> <u>com</u> if you are interested.